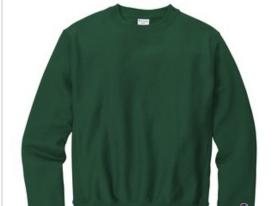

# Champion $^{\mathbb{R}}$ Reverse Weave $^{\mathbb{R}}$ Crewneck Sweatshirt S149

- 12-ounce, 82/18 U.S. grown cotton/poly fleece
- 78/23 cotton/poly (Oxford Grey)
- 66/44 cotton/poly (Charcoal Heather)
- Reverse Weave cross-grain cut resists shrinkage
- 1x1 rib knit neck, side panels, sleeve cuffs and hem
- Embroidered Champion C logo at left cuff
- Woven back neck label

## **CARE INSTRUCTIONS**

Machine wash cold with like colors, inside out if decorated. Use non-chlorine bleach when needed. Tumble dry low. Cool iron if needed. Do not iron decoration.

front